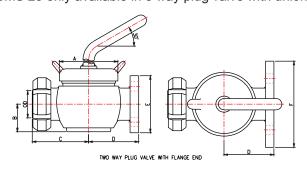

| Valve<br>Sizes | OD   | Α   | В    | С   | D   | Е   | F     |
|----------------|------|-----|------|-----|-----|-----|-------|
| SMS 25         | 25.4 | 68  | 33.6 | 73  | -   | -   | -     |
| SMS 38         | 38.1 | 82  | 38.5 | 80  | 69  | 80  | 120.6 |
| SMS 51         | 50.8 | 108 | 48.3 | 92  | 81  | 87  | 134   |
| SMS 63         | 63.5 | 140 | 55.5 | 116 | 105 | 100 | 152.5 |
| SMS 76         | 76.2 | 170 | 68.4 | 137 | 125 | 105 | 152.5 |

#### Note:

- Dimension D, E & F are only for two way plug valve with flange end at one side and union at other end.
- SMS 25 only available in 3 way plug valve with union.

TWO WAY PLUG VALVE WITH WELDABLE UNION