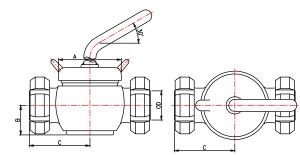

| Valve<br>Sizes | OD   | Α   | В    | С   | D   | Е   | F     |
|----------------|------|-----|------|-----|-----|-----|-------|
| SMS 25         | 25.4 | 68  | 33.6 | 73  | -   | -   | -     |
| SMS 38         | 38.1 | 82  | 38.5 | 80  | 69  | 80  | 120.6 |
| SMS 51         | 50.8 | 108 | 48.3 | 92  | 81  | 87  | 134   |
| SMS 63         | 63.5 | 140 | 55.5 | 116 | 105 | 100 | 152.5 |
| SMS 76         | 76.2 | 170 | 68.4 | 137 | 125 | 105 | 152.5 |