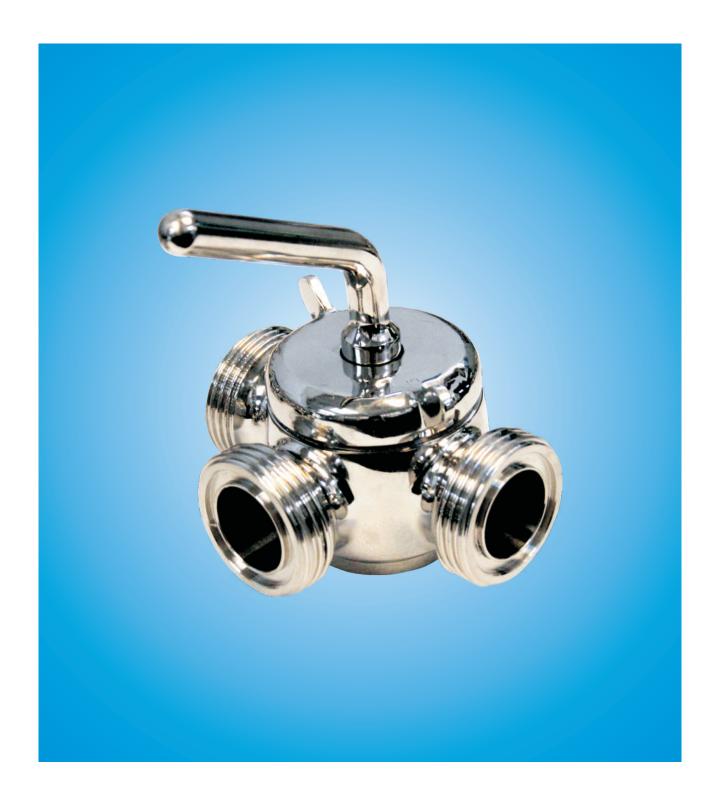

# Plug Valve (PLV)

# **Application:**

- IDMC Plug valves are used in sanitary pipelines in dairy, food and beverages industry.
- It is generally used to isolate the flow as well as to divert the flow of product.

#### Features:

- A low-cost and reliable product for continuous operation plants.
- · Easy to operate and maintain.
- Designed with union end connections and flange end connections to make replacement & maintenance easy.
- Hygienic design suitable for Cleaning-In-Place (CIP).
- Two-way plug valve for on/off application.
- Three-way plug valve for flow divert application.