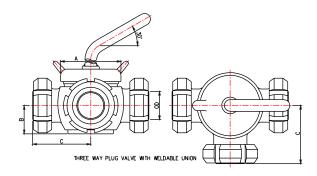

| Valve<br>Sizes | OD   | Α   | В    | С   | D   | Е   | F     |
|----------------|------|-----|------|-----|-----|-----|-------|
| SMS 25         | 25.4 | 68  | 33.6 | 73  | -   | -   | -     |
| SMS 38         | 38.1 | 82  | 38.5 | 80  | 69  | 80  | 120.6 |
| SMS 51         | 50.8 | 108 | 48.3 | 92  | 81  | 87  | 134   |
| SMS 63         | 63.5 | 140 | 55.5 | 116 | 105 | 100 | 152.5 |
| SMS 76         | 76.2 | 170 | 68.4 | 137 | 125 | 105 | 152.5 |

#### Note:

- Dimension D, E & F are only for two way plug valve with flange end at one side and union at other end.
- SMS 25 only available in 3 way plug valve with union.

TWO WAY PLUG VALVE WITH WELDABLE UNION